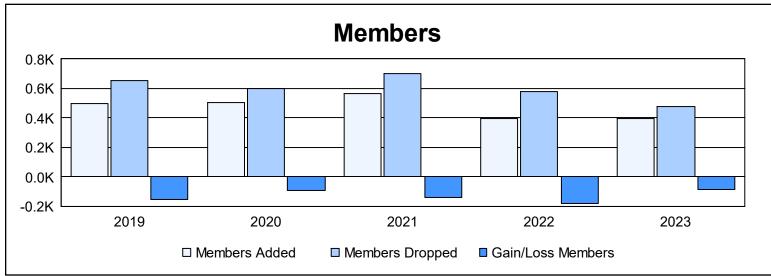

| Year      | New<br>Clubs | Dropped<br>Clubs | Gain/<br>Loss<br>Clubs | New<br>Members | Charter<br>Members | Reinstate<br>Members | Transfer<br>Members | Total<br>Member<br>Added | Total<br>Members<br>Dropped | Gain/<br>Loss<br>Members |
|-----------|--------------|------------------|------------------------|----------------|--------------------|----------------------|---------------------|--------------------------|-----------------------------|--------------------------|
| 2018-2019 | 2            | 4                | -2                     | 356            | 47                 | 52                   | 40                  | 495                      | 652                         | -157                     |
| 2019-2020 | 4            | 11               | -7                     | 273            | 153                | 27                   | 53                  | 506                      | 600                         | -94                      |
| 2020-2021 | 5            | 4                | 1                      | 298            | 180                | 48                   | 40                  | 566                      | 704                         | -138                     |
| 2021-2022 | 1            | 3                | -2                     | 282            | 36                 | 42                   | 38                  | 398                      | 578                         | -180                     |
| 2022-2023 | 1            | 6                | -5                     | 309            | 31                 | 27                   | 30                  | 397                      | 480                         | -83                      |
| Average   | 3            | 6                | -3                     | 304            | 89                 | 39                   | 40                  | 472                      | 603                         | -130                     |